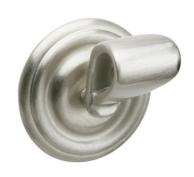

### Ribbon Cabinet Knob Model 1029104\_014

#### **FEATURES**

- Style: English Nostalgia
- Collection: Amphora
- Fastener/bolts are included
- · Back plate not included

#### **WARRANTY**

Limited Lifetime

Image shown may not be in the finish selected