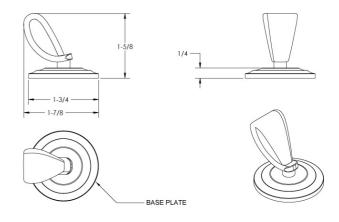

### Ribbon Cabinet Knob Model 1029104\_014

#### (KNOB ONLY) BASE PLATE SOLD SEPERATELY

Phylrich ©2012 Phylrich